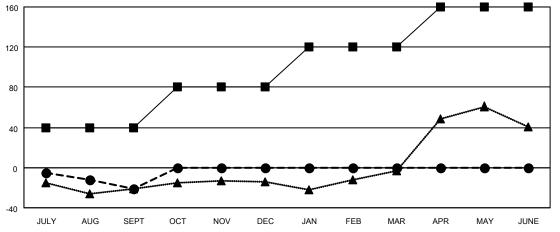

## GOALS AND ACTUAL MEMBERS CUMULATIVE

| <b>I</b> - | MEMBER | GROWTH | NET | GOAL |
|------------|--------|--------|-----|------|
|            |        |        |     |      |

- MEMBER GROWTH ACTUAL
- · ▲ LAST YEAR MEMBERSHIP ACTUAL